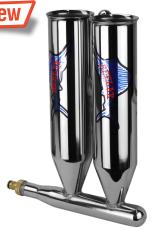

## **Keep those livies in prime condition!**

The Reelax Live Bait Tubes are the ideal addition to your arsenal in chasing fish this season. They are designed to keep baits in tip top condition by simply connecting the inlet to your raw water pump setup and running water through the tubes. This keeps the livies fresh, and separates rigged baits from tangling in a normal bait tank setup. There are a range of versions available that can sit outside or inside your boat depending on your needs.

These are Australian Made from the highest quality 316 grade stainless steel, and mirror polished to look fantastic on the deck of any boat!

|--|



Check out the full range online





RX97400

RX97450



RX97325

RX97300



Unit 2/10-12 Glasson Drive Bethania, Qld Australia 4205

> +61 7 3445 0486 sales@reelax.com.au

www.reelax.com.au

RX97350



**SPECIFICATIONS** 

MODEL

## **Slimy Live Bait Tubes**

| Bolt-On Twin Slimy Tube |                          |                       |
|-------------------------|--------------------------|-----------------------|
| VIS                     | Part Number              | RX97100 / RX97150     |
| CATIONS                 | Overall Size (L x W x H) | 280 x 120 x 365mm     |
| TCA                     | Tube Size (L × W)        | 330 x 76mm            |
| SPECIFI                 | Hose Fitting             | 3/4in BSP Male Thread |
|                         | Material                 | 316G Stainless Steel  |
| MODEL