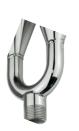

## **Slimy Live Bait Tubes**

| Bolt-On Twin Slimy Tube |                          |                       |
|-------------------------|--------------------------|-----------------------|
| VIS                     | Part Number              | RX97100 / RX97150     |
| CATIONS                 | Overall Size (L x W x H) | 280 x 120 x 365mm     |
| TCA                     | Tube Size (L × W)        | 330 x 76mm            |
| SPECIFI                 | Hose Fitting             | 3/4in BSP Male Thread |
|                         | Material                 | 316G Stainless Steel  |
| MODEL                   | Style                    | Bolt-On               |
|                         | Mounting Plate           | 220 x 20mm (x2)       |
|                         | Port Inlet Part #        | RX97100               |
|                         | Starboard Inlet Part #   | RX97150               |