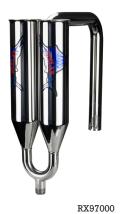

| Rod Mount Twin Slimy Tube |                          |                         |
|---------------------------|--------------------------|-------------------------|
| SN                        | Part Number              | RX97000                 |
| OII                       | Overall Size (L x W x H) | 400 x 167 x 445mm       |
| TCA                       | Tube Size (L x W)        | 330 x 76mm              |
| SPECIFICATIONS            | Hose Fitting             | 3/4in BSP Male Thread   |
|                           | Material                 | 316G Stainless Steel    |
| <b>IODEL</b>              | Style                    | Rod Holder Mount        |
|                           | Mounting                 | 38mm Rod Mount Diameter |
| 5                         |                          |                         |