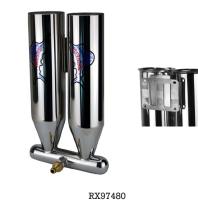

new

new

| RX97460 |
|---------|
| 1001400 |

RX97470

Check out the full range online

Unit 2/10-12 Glasson Drive Bethania, Qld Australia 4205 +61 7 3445 0486 sales@reelax.com.au www.reelax.com.au

| MOD            | Inlet Position           | Please advise when ordering |
|----------------|--------------------------|-----------------------------|
|                |                          | (Starboard Inlet Shown)     |
|                |                          |                             |
|                |                          |                             |
|                | Detachable/Remova        | ble Twin Bonito Tube        |
| NS             | Part Number              | RX97480                     |
| OII            | Overall Size (L x W x H) | 260 x 140 x 420mm           |
| SPECIFICATIONS | Tube Size (L x W)        | 375 x 100mm                 |
|                | Hose Fitting             | 3/4in BSP Male Thread       |
|                | Material                 | 316G Stainless Steel        |
| MODEL          | Style                    | Detachable                  |
|                | Inlet Position           | Please advise when ordering |
|                |                          | (Centre Inlet Shown)        |
|                |                          |                             |