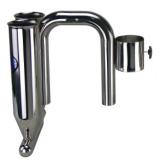

REELAN

| Gunnel Mount Single Slimy Tube |                          |                       |
|--------------------------------|--------------------------|-----------------------|
| NS                             | Part Number              | RX97080               |
| SPECIFICATIONS                 | Overall Size (L x W x H) | 138 x 138 x 365mm     |
| TCA                            | Tube Size (L × W)        | 330 x 76mm            |
| ECII                           | Hose Fitting             | 3/4in BSP Male Thread |
| SP                             | Material                 | 316G Stainless Steel  |
| MODEL                          | Style                    | Gunnel Mount          |
|                                | Cut Out Dimensions       | 80mm Diameter         |
|                                | Mounting Holes           | 5mm x 4               |