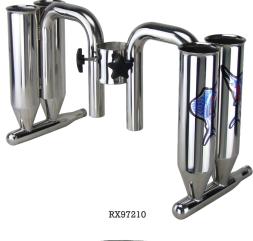

出出山

RX97200

|                       | Post Mount Quad Slimy Tube |                                                                      |  |
|-----------------------|----------------------------|----------------------------------------------------------------------|--|
| IS                    | Part Number                | RX97210                                                              |  |
| <b>SPECIFICATIONS</b> | Overall Size (L x W x H)   | 960 x 280 x 365mm                                                    |  |
| ICA                   | Tube Size (L × W)          | 330 x 76mm                                                           |  |
| ECII                  | Hose Fitting               | Twin 3/4in BSP Male Thread                                           |  |
| SP                    | Material                   | 316G Stainless Steel                                                 |  |
| E.                    | Style                      | Post Mount                                                           |  |
| MODEL                 | Post Size                  | Suits 76mm Diameter Post<br>(t/s 88mm Custom Fabrication Additional) |  |
|                       |                            |                                                                      |  |