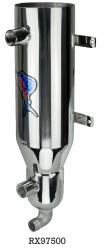

| Transom Mount Single Tuna Tube |                          |                                               |
|--------------------------------|--------------------------|-----------------------------------------------|
| NS                             | Part Number              | RX97500                                       |
| ITIONS                         | Overall Size (L x W x H) | 365 x 280 x 610mm                             |
| ICA                            | Tube Size (L × W)        | 550 x 150mm                                   |
| SPECIE                         | Hose Fittings            | Twin 1in Female/Single 1in Male<br>BSP Thread |
|                                | Material                 | 316G Stainless Steel                          |
| MODEL                          | Style                    | Bolt On                                       |
|                                | Mounting Plate           | 200mm x 30mm (x2)                             |
|                                | Mounting Holes           | 6mm x 4                                       |