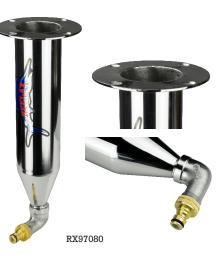

REELAN

| Gunnel Mount Single Slimy Tube |                          |                       |
|--------------------------------|--------------------------|-----------------------|
| NS                             | Part Number              | RX97080               |
| SPECIFICATIONS                 | Overall Size (L x W x H) | 138 x 138 x 365mm     |
| TCA                            | Tube Size (L × W)        | 330 x 76mm            |
| ECII                           | Hose Fitting             | 3/4in BSP Male Thread |
| SP                             | Material                 | 316G Stainless Steel  |
| MODEL                          | Style                    | Gunnel Mount          |
|                                | Cut Out Dimensions       | 80mm Diameter         |
|                                | Mounting Holes           | 5mm x 4               |