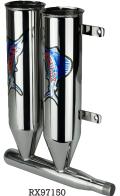

## REELAX Marine, Game Fishing Equipment and Accessories

Slimy / Tuna Live Bait Tubes

| Post Mount Twin Slimy Tube |                          |                                                                      |
|----------------------------|--------------------------|----------------------------------------------------------------------|
| <b>TS</b>                  | Part Number              | RX97200                                                              |
| CATIONS                    | Overall Size (L x W x H) | 480 x 280 x 365mm                                                    |
| SPECIFICA                  | Tube Size (L × W)        | 330 x 76mm                                                           |
|                            | Hose Fitting             | 3/4in BSP Male Thread                                                |
|                            | Material                 | 316G Stainless Steel                                                 |
| MODEL                      | Style                    | Post Mount                                                           |
|                            | Post Size                | Suits 76mm Diameter Post<br>(t/s 88mm Custom Fabrication Additional) |
|                            |                          |                                                                      |