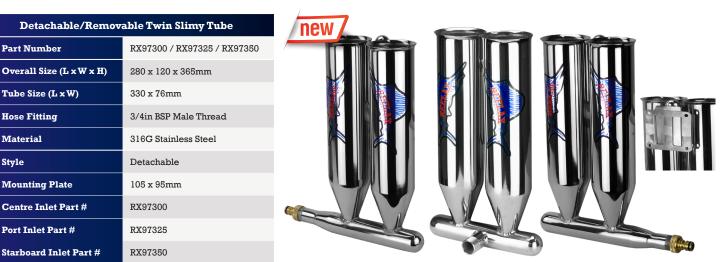

## **Keep those livies in prime condition!**

The Reelax Live Bait Tubes are the ideal addition to your arsenal in chasing fish this season. They are designed to keep baits in tip top condition by simply connecting the inlet to your raw water pump setup and running water through the tubes. This keeps the livies fresh, and separates rigged baits from tangling in a normal bait tank setup. There are a range of versions available that can sit outside or inside your boat depending on your needs.

These are Australian Made from the highest quality 316 grade stainless steel, and mirror polished to look fantastic on the deck of any boat!

|--|



Check out the full range online





RX97400

RX97450



RX97325

RX97300



Unit 2/10-12 Glasson Drive Bethania, Qld Australia 4205

> +61 7 3445 0486 sales@reelax.com.au

www.reelax.com.au

RX97350



**SPECIFICATIONS** 

MODEL

## **Slimy Live Bait Tubes**

| Bolt-On Twin Slimy Tube |                          |                       |
|-------------------------|--------------------------|-----------------------|
| VIS                     | Part Number              | RX97100 / RX97150     |
| CATIONS                 | Overall Size (L x W x H) | 280 x 120 x 365mm     |
| TCA                     | Tube Size (L × W)        | 330 x 76mm            |
| SPECIFI                 | Hose Fitting             | 3/4in BSP Male Thread |
|                         | Material                 | 316G Stainless Steel  |
| MODEL                   | Style