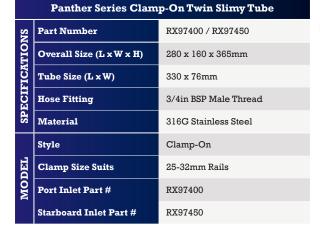

Unit 2/10-12 Glasson Drive Bethania, Qld Australia 4205

> +61 7 3445 0486 sales@reelax.com.au

www.reelax.com.au

RX97350

**SPECIFICATIONS** 

MODEL